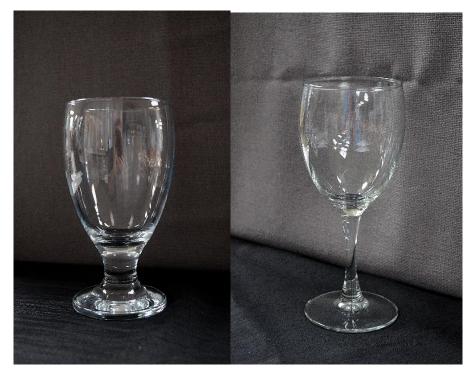

Perla Cutlery (above items with arrows are included)
Butter Knife, Tea/Dessert Spoon, Soup Spoon, Dessert/Salad
Fork, Dinner Fork, Dinner Knife

Water Goblet 120z

Wine 8 oz

Parquet Dance Floor

\*\*Clear Span Tent shown is upgrade \*\*