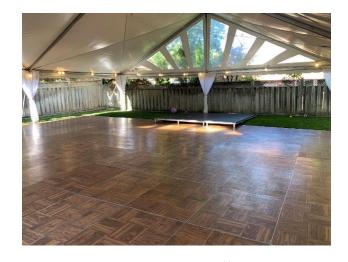

Perla Cutlery (above items with arrows are included)
Butter Knife, Tea/Dessert Spoon, Soup Spoon, Dessert/Salad
Fork, Dinner Fork, Dinner Knife

Water Goblet 120z

Wine 8 oz

Parquet Dance Floor

\*\*Clear Span Tent shown is upgrade \*\*