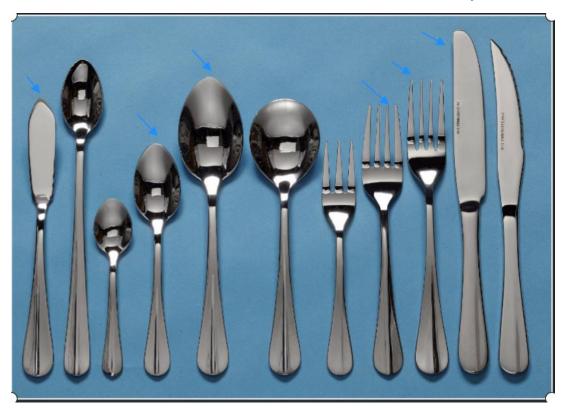

Perla Cutlery (above items with arrows are included)
Butter Knife, Tea/Dessert Spoon, Soup Spoon, Dessert/Salad
Fork, Dinner Fork, Dinner Knife

Water Goblet 120z

Wine 8 oz

Parquet Dance Floor

\*\*Clear Span Tent shown is upgrade \*\*