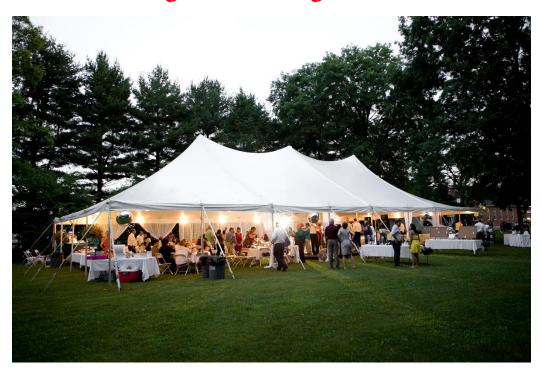

## Wedding Package Products

40' x 80' Pole Tent (Size differs on guest count) Tent Size based on 15 Square Feet per Person

White Fan Back Folding Chair

Nova White Dishes Dinner, Dessert, Salad & Bread Plates, Cup & Saucer

Perla Cutlery (above items with arrows are included)
Butter Knife, Tea/Dessert Spoon, Soup Spoon, Dessert/Salad
Fork, Dinner Fork, Dinner Knife

Water Goblet 120z

Wine 8 oz

Parquet Dance Floor

\*\*Clear Span Tent shown is upgrade \*\*