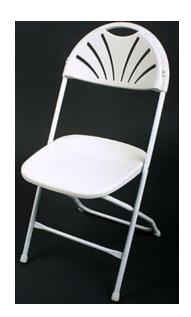

## Wedding Package Products

40' x 80' Pole Tent (Size differs on guest count) Tent Size based on 15 Square Feet per Person

White Fan Back Folding Chair

Nova White Dishes Dinner, Dessert, Salad & Bread Plates, Cup & Saucer