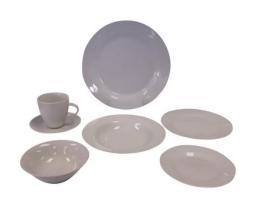

## Wedding Package Products

40' x 80' Pole Tent (Size differs on guest count) Tent Size based on 15 Square Feet per Person

White Fan Back Folding Chair

Nova White Dishes Dinner, Dessert, Salad & Bread Plates, Cup & Saucer