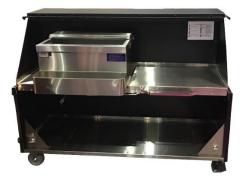

5 Foot Black Folding Bar With Ice Bin

Globe String Perimeter Lighting
Pole drape shown is Upgrade